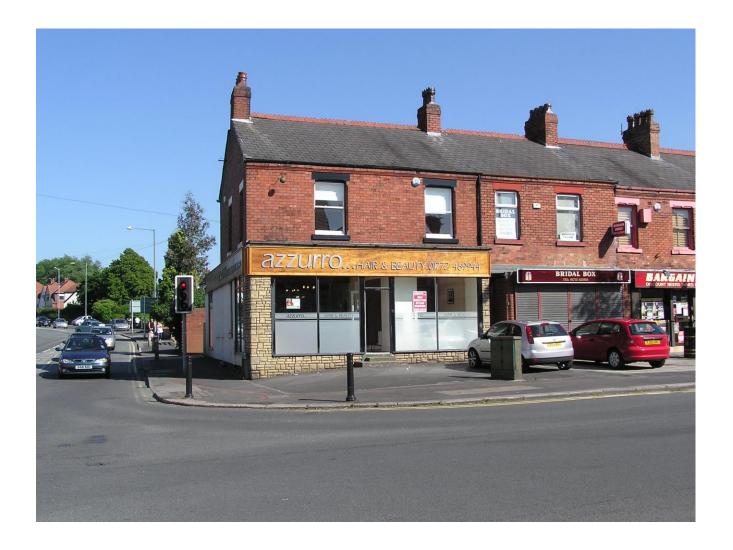

#### Location

Prominently situated on the corner of Leyland Lane and Golden Hill Lane forming part of a busy neighbourhood shopping area.

Within easy reach of Leyland town centre and close to Schleswig Way providing easy access to the motorway network.

# **Planning**

Previously used as a hairdressing salon, the premises are considered suitable for a wide variety of retail uses.

Prospective Tenants are advised to make their own enquiries of South Ribble Borough Council's Planning Department on 01772 421491.

# TO LET 77 LEYLAND LANE, LEYLAND, PRESTON, PR25 IXB

1,603 ft<sup>2</sup> / 149 m<sup>2</sup> Prominent corner retail premises arranged over two floors

- Prominently situated on the corner of Leyland Lane and Golden Hill Lane
- Recently refurbished premises fitted to a good standard throughout and ready for immediate occupation
- Within a busy neighbourhood shopping area with adjacent users including Bargain Booze, Glovers Confectioners and Tesco Express